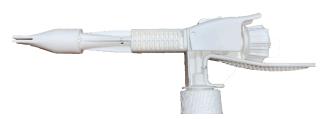

## SafTflo® Wide Angle Foamer

The SaFTFlo® Wide Angle Foamer works with the Single Flow Portable Dispensing Unit (no airgap) with a 2 GPM flow unit.

Giving a fan pattern spray, it produces a denser foam which gives a better coverage and enables a superior cleaning ability, which over all offers time saving benefits.

## **Key Features**

- 2GPM Flow Unit
- Dual Metering Dilution
- Set Dilution
- Shut off chemical for rinse
- Fan pattern spray
- Can be attached to 1/4 inch hose, creating a foaming wand

For superior performance results, use the SaFTFlo® PDU Foamer in conjunction with our full line of liquid containment and dispensing products from the SaFTFlo® Fluid Management Systems.