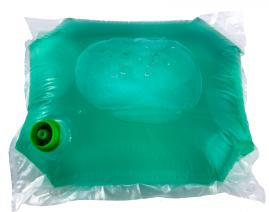

## Saftflo® Pouch Adapter Insert

The SaFTFlo® Bung Adapter fits a standard 2 inch drum Specifically designed to fit into Scholle Bags, the SaFTFlo® Pouch Adapter is the only one of its kind in the market place; offering closed loop technology for a bag container.

## **Key Features**

- Designed specifically to fit the Scholle bag
- 100% evacuation of chemical from bag
- Space saving due to the nature of bags being more malleable.
- First and only product of its kind in the market place
- Compatible with SaFTFlo 38mm Cap Adapters and Ship Caps.