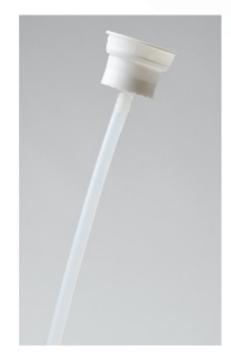

## SaFTFlo® Saftseal Insert

The SaFTFlo® Saftseal bottle Insert utilizes a wide metallocene band that provides additional sealing for those bottles with neck variations or irregularities.

## Materials / Options

- Sizes: 38mm, 40mm, 53mm, 60mm, 70mm
- Tube length to fit any container
- Spring metal: Stainless Steel or Hastelloy •
- For color options please contact your sales representative