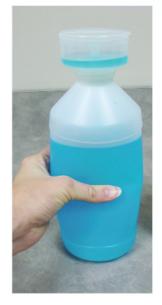

## SaFTFlo® Squeeze Dose

The SaFTFlo® Squeeze Dose System is an alternative to expensive wall-mounted dispensing systems. Chemical concentrates are more cost-effective to use than ready-to-use products, but they generally require a method for dilution control. With the SaFTFlo® Squeeze Dose System, dilution control doesn't get any easier.

The SaFTFIo® Squeeze Dose System is designed to be used with other SaFTFIo® closed loop technology by attaching to any bottle fitted with the SaFTFIo® insert. The end-user simply squeezes the container to allow the chemical concentrate to flow into the cup to a predetermined level.

Just flip open the lid on the dosing cup, and pour the concentrate into a mop bucket, spray bottle, or other cleaning container. It's clean, simple, safe, and cost effective.