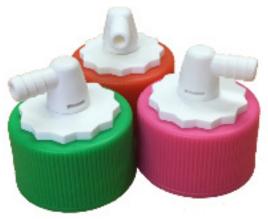

## SaFTFlo® 90° Swivel Cap

The SaFTFlo® 90° Degree Swivel Cap Adapter is the solution for eliminating kinks and tangles in chemical tubes.

It is a great solution in areas using a large number of chemicals.

## **Key Features**

- Accurate dilutions
- Dry break valve
- Angled barb allows it to fit in tight spaces
- Rotating barb keeps chemical tubes from kinking or • tangling, preventing chemicals from not being drawn up

## Materials / Options

- Standard and medium flow rates
- Proprietary key lock
- Sizes: 38mm, 40mm, 44mm, 53mm, 60mm, 63mm
- Materials: Wide range of plastic for chemical compatibility
- For color options please contact your sales representative