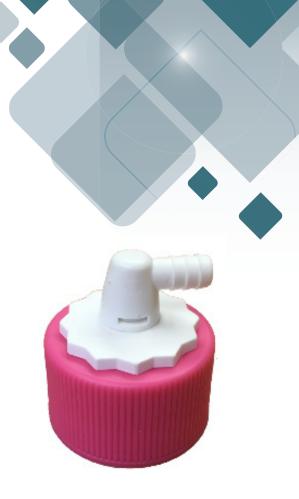

## SaFTFlo® 90° Swivel Cap

The SaFTFlo® 90° Degree Swivel Cap Adapter is the solution for eliminating kinks and tangles in chemical tubes.

It is a great solution in areas using a large number of chemicals.

## **Key Features**

- Accurate dilutions
- Dry break valve
- Angled barb allows it to fit in tight spaces
- Rotating barb keeps chemical tubes from kinking or • tangling, preventing chemicals from not being drawn up

## Materials / Options

- Standard and medium flow rates
- Proprietary key lock
- Sizes: 38mm, 40mm, 44mm, 53mm, 60mm, 63mm
- Materials: Wide range of plastic for chemical compatibility
- For color options please contact your sales representative