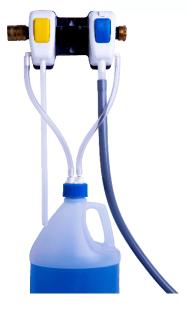

## SaFTFlo® Wall Mount Dispenser

RD Industries are the leaders in innovative, high-quality dosing and dispensing solutions. Our SaFTFlo® Wall Mount Dispenser provides the flexibility of a one- or two-port module and a choice of flow rates.

It offers easy dilution with interchangeable metering in the chemical draw barb for use with unlimited applications.

| Colour and Print Options       |      |         |  |
|--------------------------------|------|---------|--|
|                                | Body | Buttons |  |
| White only                     | x    |         |  |
| Any RD Colour                  |      | x       |  |
| Branded with your company logo | x    |         |  |

## **Key Features**

- Quick, easy installation
- One-touch operation
- Accurate dilution control
- Equipped with air gap eductors
- Custom configuration and colour coding design your own system
- Easy integration with our closed loop system
- Certified in compliance in the United States and Canada:
- Uniform Plumbing Code (UPC), ASSE 1055-2009
- National Plumbing Code of Canada, TIL-MSE 57-2009

## Materials / Options

- Instruction sheet available in English, Spanish, Portuguese, French, and German with more to come.
- Included in Kit:
- Metering Tips / Hose Hanger / Chemical Tube / Discharge Tube / Swivel Connector / End Cap
- Additional Items:
- Single Bottle Holder / Dual Bottle Holder / Brass Quick / Connect / Water Hose