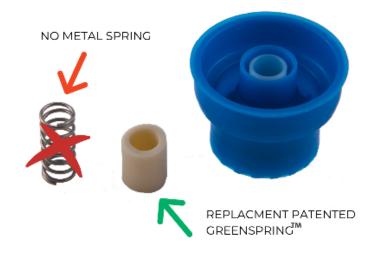

## SaFTGreen™ MS Insert

The SaFTGreen™ MSV (mechanical slide valve) offers the traditional mechanical slide valve insert option without the use of metal.

With the launch of the patented GREENSPRING™, an elastomer replacement spring is used, giving the insert a much higher level of chemical compatibility and a longer shelf life.