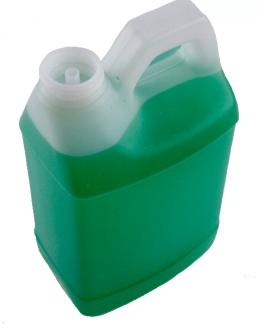

## SaFTGreen™ 'Original' SaFTFlo

The SaFTGreen<sup>™</sup> 'Original' SafTflo<sup>®</sup> Insert is the very first insert invented 25 years ago launching closed loop technology to the world.

Over the years, the design was improved to meet the new demands in the market. Now the "Original" is part of a new line of environmentally engineered inserts under the name SaFTGreen<sup>™</sup>.

100% recyclable and sustainably manufactured, this bottle insert is a great option as an entry-level of chemical containment – it would be great to use with household bleach.

## **Key Features**

- More versatile than competitors due to higher designed to fit most 38mm bottles
- Provides a very basic entry-level of safety
- Provides a minimal exposure to chemicals when linked to a closed loop system
- Open 2-way venting
- Low cost
- 100% recyclable
- Sustainably manufactured
- No metal parts in assembly
- Low manufacturing impact on the environment