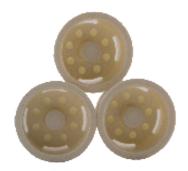

## SaFTGreen<sup>™</sup> SP Insert

The SaFTGreen<sup>™</sup> SP offers the latest, advanced technology in a revolutionary, patented insert that is sustainably manufactured and 100% recyclable.

Used in conjunction with the Pierce Pin Cap Adapter, this insert offers the highest level of sealable insert on the market. The patented TPE over-mold technology is found around the insert, and as a lip that sits on top of the bottle neck, under the ship cap. Bi-directional valves allow for better venting and off-gassing, reducing the ability for the container to panel or bloat.

## **Key Features**

- Highest level of sealable insert in the market
- Large range of chemical compatibility
- Flow Channel is punctured by the Pierce Pin Cap Adapter
- Premium venting to allow for better off-gassing and prevention of panelling
- Designed to fit most 38mm bottles
- Patented TPE over-mold on all sealing surfaces
- 100% recyclable
- Sustainable manufacturing
- No metal parts in assembly, i.e. no springs
- Low manufacturing impact on the environment

## Materials / Options

- Tamper Evident Compatible
- Key lock combinations
- Metering tip
- Additional colors are charged as an extra option
- Standard and medium flow rates available
- Materials: HDPE | Polyethylene Base TPE over- mold
- · For color options please contact your sales