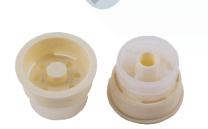

## SaFTGreen<sup>™</sup> SP Insert

The SaFTGreen<sup>™</sup> SP offers the latest, advanced technology in a revolutionary, patented insert that is sustainably manufactured and 100% recyclable.

Used in conjunction with the Pierce Pin Cap Adapter, this insert offers the highest level of sealable insert on the market. The patented TPE over-mold technology is found around the insert, and as a lip that sits on top of the bottle neck, under the ship cap. Bi-directional valves allow for better venting and off-gassing, reducing the ability for the container to panel or bloat.

The flow channel can only be opened when punctured with the lance of the Pierce Pin Cap Adapter.

## **Key Features**

- Highest level of sealable insert in the market
- Large range of chemical compatibility
- Flow Channel is punctured by the Pierce Pin Cap Adapter
- Premium venting to allow for better off-gassing and prevention of panelling
- Designed to fit most 38mm bottles
- Patented TPE over-mold on all sealing surfaces
- 100% recyclable
- Sustainable manufacturing
- No metal parts in assembly, i.e. no springs
- Low manufacturing impact on the environment