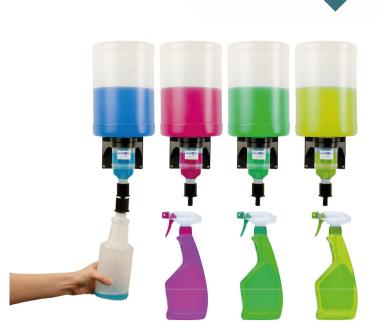

### GraviTFlo Dosing System

The SaFTFlo® GraviTFlo Dosing System is a unique dispensing system featuring our closed loop technology in an inverted application. GraviTflo is the only solution of its kind and is ideal for areas without a water source or where water pressure is a concern.

Once the chemical bottle is placed on the dispenser, the insert valve opens to release chemicals into the reservoir of the dispenser. When the end-user is ready to dispense the concentrate for dilution, they simply press up on the dosing mechanism, and a metered amount of chemical concentrate empties into the receiving bottle, mop bucket, or other type of container.

#### **Key Features**

- **SAFETY** No chemical contact dispensing giving increased safety to operators. Uses closed loop technology.
- EASY INSTALL No water source needed to install or operate system
- LOW COST Low equipment costs and no maintenance costs or service calls
- **SIMPLE** Simple system that is easy to use and quick to educate others on
- ACCURATE DOSING Guaranteed accuracy for each and every dose
- ACCURATE DILUTION Accurate dilution ensures maximum product performance and cost effective use.
- **SUSTAINABLE** Closed loop system ensures enhanced saftey when transporting concentrated chemical preventing further leaks and spills
- **ADAPTABLE** Can be used for filling chemical bottles, mop buckets and compatible to an open feed system
- **VERSATILE** will fit any bottle size and be can installed into the smallest of places