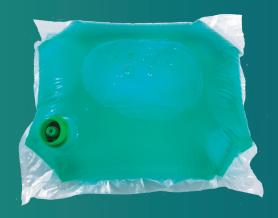

## **Pouch Adapter**

Safest Solution for the Containment & Dispensing of Chemical Concentrate from Bag Containers

The SafTFlo® Pouch Adapter offers a Closed Loop containment and dispensing solution for bag containers. The only one of a kind in the marketplace.

The **Pouch Adapter** is increasingly popular for chemical concentrates because of the cost savings associated with using them. Due to their space saving properties, they reduce shipping costs, and product waste is minimized as end-users can empty 100% of chemicals from the bag.

## **BENEFITS**

- Unique Closed Loop system for bag containers
- End-user can dispense directly from the bag
- Complete evacuation of chemical eliminates waste
- Prevents leaks and spills during transportation
- Increased safety for handlers and end-users