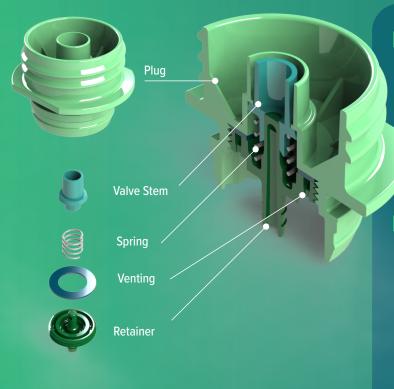

## KEY FEATURES

- Fully Closed Loop system
- Available in standard flow rates
- Works with the 38mm SafTFlo® cap adapters
- Materials Included:

Plug: Polypropylene/HDPE Venting: PE Foam Liner

Spring: Hastelloy, Stainless Steel or GreenSpring®