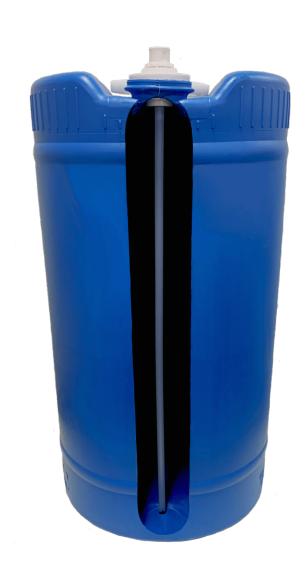

## **Bulkhead Adapter**

Safest Solution for the Containment & Dispensing of Chemical Concentrate from Large Containers

Shipping large containers of chemical concentrate can be hazardous, but the SafTflo Bulkhead Adapter is the perfect solution.

No chemical contact for any employees or transport teams making it the safest way to contain and dispense your chemical concentrate.

The Bulkhead Adapter fits the industry standard 2" pails and drums and is available in both a V-thread (fine) and buttress (course) thread profile. A standard 38mm SafTflo Cap Adapter is connected to the Bulkhead Adapter to establish chemical flow for Closed-Loop dispensing.

The SafTflo Bulkhead Adapter offers a Closed-Loop containment and dispensing solution for big containers.

# **Bulkhead Adapter**

Safest Solution for the Containment & Dispensing of Chemical Concentrate from Large Containers