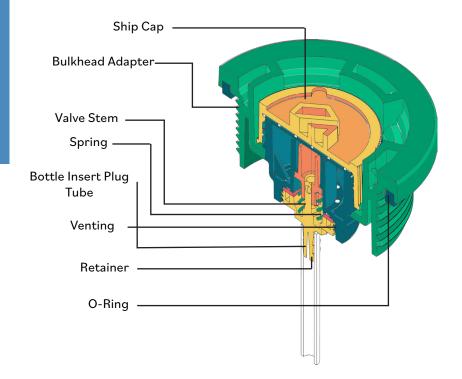

## **Bulkhead Adapter**

Safest Solution for the Containment & Dispensing of Chemical Concentrate from Large Containers

Shipping large containers of chemical concentrate can be hazardous, but the SafTflo Bulkhead Adapter is the perfect solution.

No chemical contact for any employees or transport teams making it the safest way to contain and dispense your chemical concentrate.

The Bulkhead Adapter fits the industry standard 2" pails and drums and is available in both a V-thread (fine) and buttress (course) thread profile. A standard 38mm SafTflo Cap Adapter is connected to the Bulkhead Adapter to establish chemical flow for Closed-Loop dispensing.

The SafTflo Bulkhead Adapter offers a Closed-Loop containment and dispensing solution for big containers.

# **Bulkhead Adapter**

Safest Solution for the Containment & Dispensing of Chemical Concentrate from Large Containers