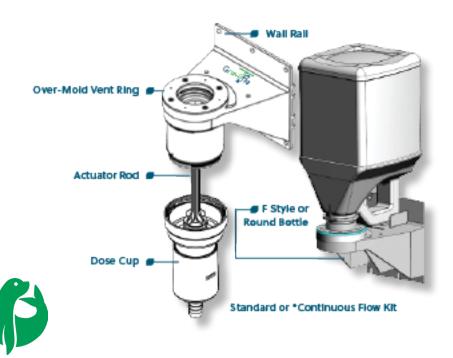

## **KEY FEATURES**

- Size: 38mm
- Dosing sizes: 1/4 oz | 1/2 oz | 1 oz | 2 oz | 7mm | 15mm | 30mm | 45mm | 60mm
- Works with Round or F style bottles
- Hanging kits includes: Wall rail | clamps | screws
- Sustainably manufactured

## **Our Unique Dispensing System**

**GraviTflo Dosing** 

System

The OneFlo | GraviTflo is a unique dispensing system featuring our Closed-Loop tehcnolgy in an inverted application. GraviTflo is the only solution of its kind and is ideal for areas without a water source of where water pressure is a concern.