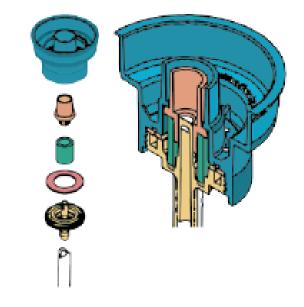

### Revolutionary Patented Replacement for Metal Springs

The GreenSpring<sup>™</sup> is manufactured from TPE and is a revolutionary replacement for the metal spring. By replacing the metal within our SafTflo bottle inserts, we are able to offer a superior product that is sustainable manufactured with wider chemical compatibility.

There is no metal spring. Instead there is a replacement called the GreenSpring<sup>™</sup>.