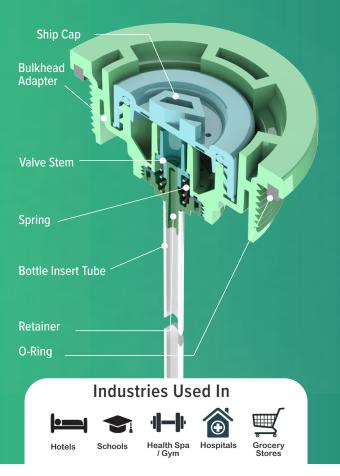

The **Bulkhead Adapter** fits the industry standard 2" pails and drums and is available in both a NPSM (fine) and buttress (course) thread profile. A standard 38mm **SafTFlo® Cap Adapter** is connected to the **Bulkhead Adapter** to establish chemical flow for Closed Loop dispensing.

## **KEY FEATURES**

- Fits industry standard 2" pails & drums
- Compatible with SafTFlo® 38mm Cap Adapters
- Available in standard and medium flow rates
- Works with industry standard sizes
- Materials Included: Plug: HDPE/Kynar Venting: PE Foam Liner Spring: Hastelloy or Stainless Steel