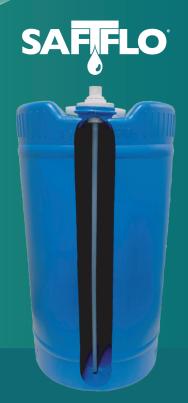

## What is it and what does it do?

The **SafTFlo® Bulkhead Adapter** offers a Closed Loop containment and dispensing solution for larger containers. No chemical contact for any employees or transport teams making it the safest way to contain and dispense your chemical concentrate.

The **Bulkhead Adapter** fits the industry standard 2" pails and drums and is available in both a NPSM (fine) and buttress (course) thread profile. A standard 38mm **SafTFlo® Cap Adapter** is connected to the **Bulkhead Adapter** to establish chemical flow for Closed Loop dispensing.