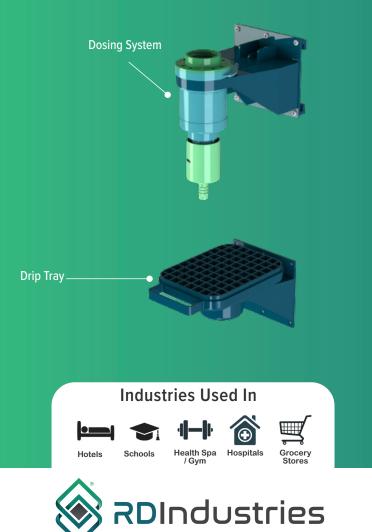

## KEY FEATURES

- Sizes: 38mm, 40mm, 53mm, 60mm, 63mm, 70mm
- Drip tray
- · Hanging kit- includes wall rail, clamps and screws (not shown)
- Please contact your sales representative for color options

We are ready to provide your perfect solution. Let's talk! Visit us online, email us or call us today.