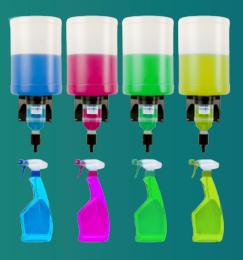

## What is it and what does it do?

The **SafTFlo® GraviTflo** is a unique dispensing system featuring our Closed Loop technology in an inverted application. **GraviTflo** is the only solution of its kind and is ideal for areas without a water source or where water pressure is a concern.

Once the chemical bottle is placed on the dispenser, the insert valve opens to release chemical into the reservoir of the dispenser. When the end-user is ready to dispense the concentrate for dilution, they simply press up on the dosing mechanism, and a metered amount of chemical concentrate empties into the receiving bottle, mop bucket, or other type of container.