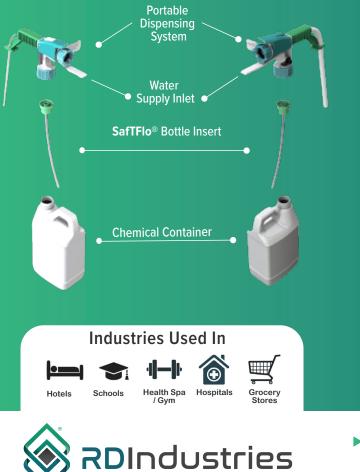

The **SafTFlo® Portable Dispensing Unit (PDU)** offers a fully portable Closed Loop system. The chemical container is installed with a **SafTFlo®** insert, and the PDU is connected to the bottle via an inbuilt cap adapter attachment. The chemical concentrate is sealed within the bottle until the PDU is attached. The chemical draws when the bottle trigger is squeezed.