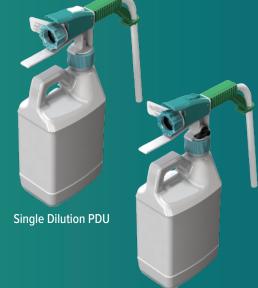

The **SafTFlo® Portable Dispensing Unit (PDU)** offers a fully portable Closed Loop system. The chemical container is installed with a **SafTFlo®** insert, and the PDU is connected to the bottle via an inbuilt cap adapter attachment. The chemical concentrate is sealed within the bottle until the PDU is attached. The chemical draws when the bottle trigger is squeezed.

# SAFFLO

PATENT: 8,725,939 MADE IN THE USA

**Dual Dilution PDU** 