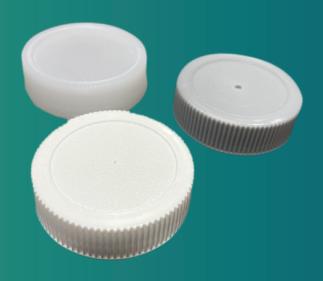

## **Ship Cap**

Secure Solution that Ensures the Safety of Your Chemicals During Transit

## ► What is it and what does it do?

The Ship Cap is specifically designed to go with the OneFlo™ Bottle Inserts. Our unlined Ship Cap when used with a OneFlo™ Insert offers a visable seal to the bottle neck, ensuring chemical containment.

With being 100% recyclable, RD Industries offers durable and heavy walled **Ship Cap** options to provide a high level of security and safety while transporting your chemicals.

#### **▶** BENEFITS

- Recyclable Liner\* | Venting options will affect if the product can be recycled
- Sustainably manufactured
- Unlined Ship Cap creates an O-ring seal when used with our OneFlo™ Inserts