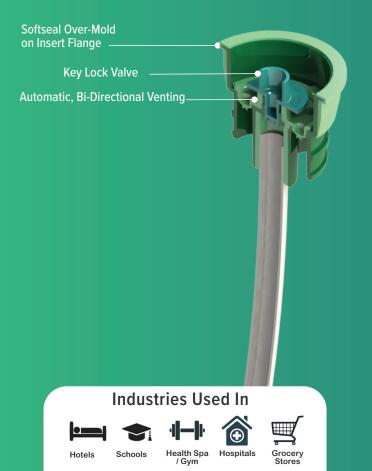

A soft seal is around the plug and over the neck finish to offer a superior seal for both dispensing and transport. It's the only insert with bi-directional valves that allows for better venting and off-gassing, reducing the ability for the container to panel or expand.

Using the ProValve Insert and OneFlo™ Ship Cap are a winning combination for leak-proof shipments!

OneFlo overmold surface is .15" and provides a greater protection against leakage compared to competitors at .05"

Industries Used In

► We are ready to provide your perfect solution. Let's talk! Visit us online, email us or call us today.

rdindustries.com • sales@rdindustries.com • 800.759.7090