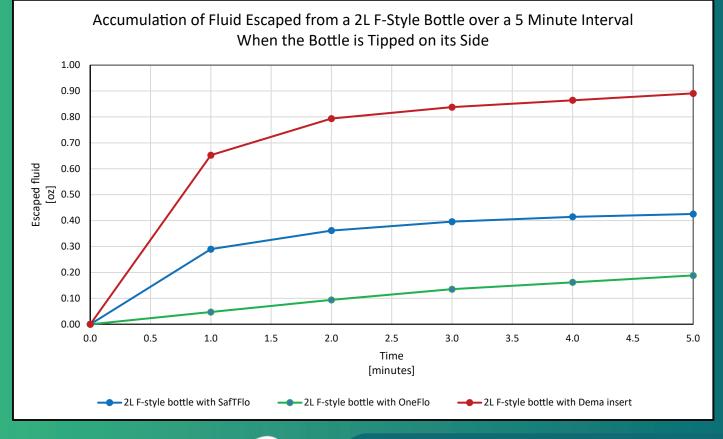

## **ProValve Insert**

PATENT: 10,576,702 PATENT: 10,640,359 MADE IN THE USA

Environmentally Preferred Solution to Closed Loop Containment

Proven Test Results show that RDI inserts provide greater tolerances to leakage compared to the competition.

Using the ProValve Insert and OneFlo™ Ship Cap are a winning combination for leak-proof shipments!

OneFlo overmold surface is .15" and provides a greater protection against leakage compared to competitors at .05"